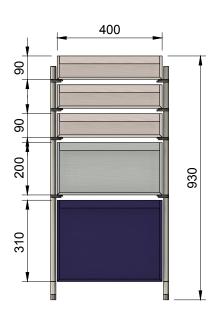

### Trolley. I.m.3s

| Retail pricelist okt 2023 |     |                     |         |         |  |  |
|---------------------------|-----|---------------------|---------|---------|--|--|
| Item                      | Qty | Part name           | P.Piece | P.Total |  |  |
| 10                        | 3   | Tray small          | €227    | €682    |  |  |
| 11                        | 1   | Tray medium         | €268    | €268    |  |  |
| 12                        | 1   | Tray large          | €312    | €312    |  |  |
| 13                        | 4   | Tray trolly support | €38     | €153    |  |  |
| 16                        |     | Pyloon trolley 320  | €95     | €95     |  |  |
| 17                        |     | Pyloon trolley 210  | €93     | €93     |  |  |
| 18                        |     | Pyloon trolley 100  | €90     | €180    |  |  |
| 19                        |     | Pyloon trolley 50   | €89     | €89     |  |  |
| 21                        | 1   | Adjusteble feet     | €14     | €14     |  |  |