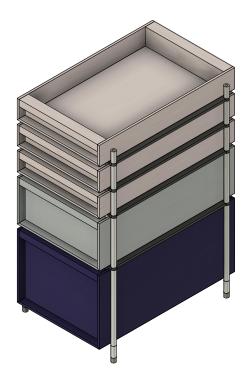

### Pyloon,

Uniform aluminium tubes, coated in a selected colour, are joined to form a frame. Between these, shelves are placed in three possible lengths. Back and side supports can be slid over the tubes at any level, optimizing stability and functionality. Drawers in three different heights can be placed between the side supports. Made of ash veneer and aluminium tubes finished with a durable p.u. lacquer.

### Pylon trolley.

Tube elements from the pylon range are attached to the side of the large bottom drawer. These ensure the stability of the further assembly. Black full-core elements are placed between each tube connection and ensure smooth guiding of the drawers.

The drawers slide on both sides of the trolley and can be removed as needed.

Access to the bottom drawer is gained by sliding the drawer above it.

The unit can be fitted with castors or fixed adjustable feet.

Made of ash veneer, aluminium tubes and volkern slide rails, finished with a colored PU lacquer.