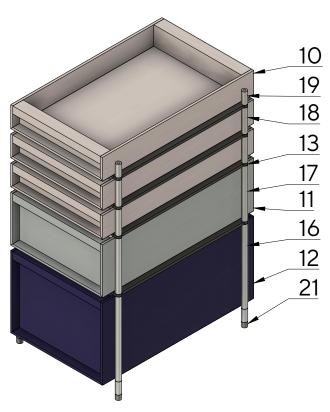

### Trolley. I.m.3s

| Retail pricelist okt 2023 |     |                     |         |         |  |  |
|---------------------------|-----|---------------------|---------|---------|--|--|
| Item                      | Qty | Part name           | P.Piece | P.Total |  |  |
| 10                        | 3   | Tray small          | €227    | €682    |  |  |
| 11                        | 1   | Tray medium         | €268    | €268    |  |  |
| 12                        | 1   | Tray large          | €312    | €312    |  |  |
| 13                        | 4   | Tray trolly support | €38     | €153    |  |  |
| 16                        |     | Pyloon trolley 320  | €95     | €95     |  |  |
| 17                        |     | Pyloon trolley 210  | €93     | €93     |  |  |
| 18                        |     | Pyloon trolley 100  | €90     | €180    |  |  |
| 19                        |     | Pyloon trolley 50   | €89     | €89     |  |  |
| 21                        | 1   | Adjusteble feet     | €14     | €14     |  |  |

### Pyloon trolley.

Tube elements from the pylon range are attached to the side of the large bottom drawer. These ensure the stability of the further assembly. Black full-core elements are placed between each tube connection and ensure smooth guiding of the drawers.

The drawers slide on both sides of the trolley and can be removed as needed.

Access to the bottom drawer is gained by sliding the drawer above it.

The unit can be fitted with castors or fixed adjustable feet.

Made of ash veneer, aluminium tubes and volkern slide rails, finished with a colored PU lacquer.