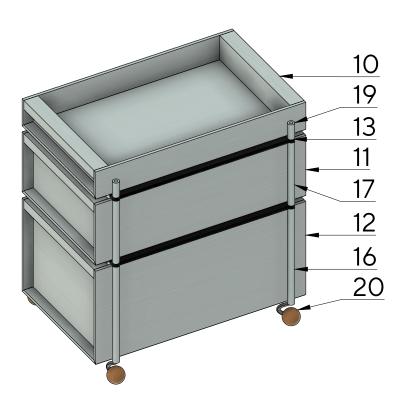

### Trolley. l.m.s.w

| Retail p | Retail pricelist okt 2023 |                     |         |         |  |  |  |
|----------|---------------------------|---------------------|---------|---------|--|--|--|
| Item     | Qty                       | Part name           | P.Piece | P.Total |  |  |  |
| 10       | 1                         | Tray small          | €227    | €227    |  |  |  |
| 11       |                           | Tray medium         | €268    | €268    |  |  |  |
| 12       | 1                         | Tray large          | €312    | €312    |  |  |  |
| 13       | 2                         | Tray trolly support | €38     | €76     |  |  |  |
| 16       | 1                         | Pyloon trolley 320  | € 95    | €95     |  |  |  |
| 17       | 1                         | Pyloon trolley 210  | €93     | €93     |  |  |  |
| 19       | 1                         | Pyloon trolley 50   | €89     | €89     |  |  |  |
| 20       | 1                         | Trolley wielen      | €80     | €80     |  |  |  |