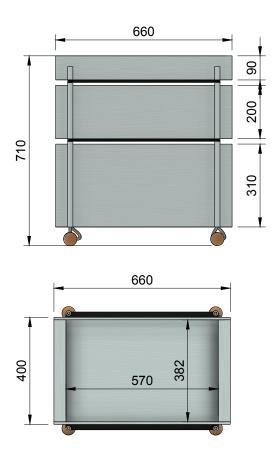

### Pylon trolley.

Tube elements from the pylon range are attached to the side of the large bottom drawer. These ensure the stability of the further assembly. Black full-core elements are placed between each tube connection and ensure smooth guiding of the drawers.

The drawers slide on both sides of the trolley and can be removed as needed.

Access to the bottom drawer is gained by sliding the drawer above it.

The unit can be fitted with castors or fixed adjustable feet.

Made of ash veneer, aluminium tubes and volkern slide rails, finished with a colored PU lacquer.