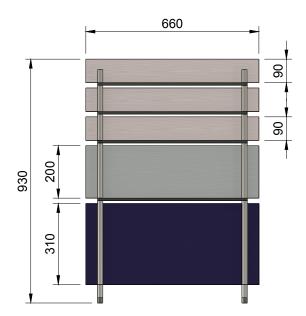

### Pyloon,

Uniform aluminium tubes, coated in a selected colour, are joined to form a frame. Between these, shelves are placed in three possible lengths. Back and side supports can be slid over the tubes at any level, optimizing stability and functionality. Drawers in three different heights can be placed between the side supports. Made of ash veneer and aluminium tubes finished with a durable p.u. lacquer.

### Pyloon trolley.

Tube elements from the pylon range are attached to the side of the large bottom drawer. These ensure the stability of the further assembly. Black full-core elements are placed between each tube connection and ensure smooth guiding of the drawers.

The drawers slide on both sides of the trolley and can be removed as needed.

Access to the bottom drawer is gained by sliding the drawer above it.

The unit can be fitted with castors or fixed adjustable feet.

Made of ash veneer, aluminium tubes and volkern slide rails, finished with a colored PU lacquer.