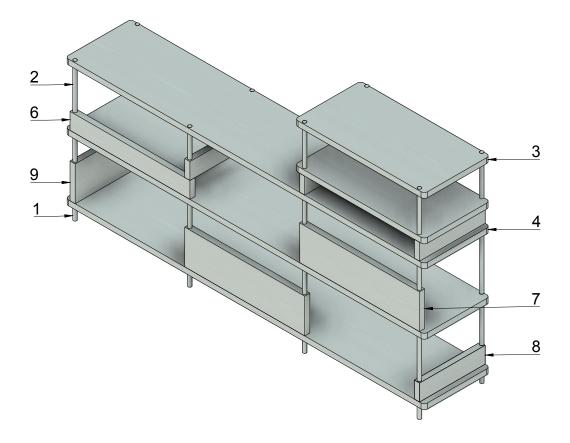

## Pyloon 4.4

| Retail pricelist okt 2023 |     |                             |                                                 |         |  |  |
|---------------------------|-----|-----------------------------|-------------------------------------------------|---------|--|--|
| Item                      | Qty | Part name                   | P.Piece                                         | P.Total |  |  |
| 1                         | 8   | Pyl 100 + insert + adj.foot | €21                                             | €171    |  |  |
| 2                         | 20  | Pyl 371 + insert + ax       | €23                                             | € 458   |  |  |
| 3                         | 2   | Shelf 790                   | €183                                            | €365    |  |  |
| 4                         | 3   | Shelf 2150                  | €337                                            | €1010   |  |  |
| 6                         | 1   | Support 7.100               | €122                                            | €122    |  |  |
| 7                         | 2   | Support 7.210               | €141                                            | €283    |  |  |
| 8                         | 4   | Support 4.100               | €107                                            | € 427   |  |  |
| 9                         | 1   | Support 4.210               | €119                                            | €119    |  |  |
|                           |     |                             | Tataal avaluatian daliwaa i tatallatian and MAT | C 2055  |  |  |

Totaal exclusief, delivery ,installation and VAT € 2955

Totaal inclusief 21% VAT € 3575