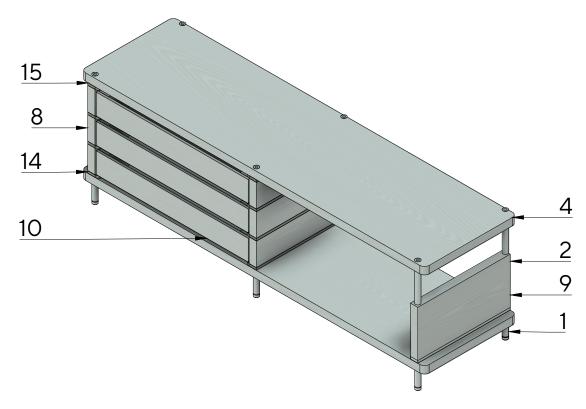

## Pyloon 3.2.TS3

### Pyloon,

Uniform aluminium tubes, coated in a selected colour, are joined to form a frame. Between these, shelves are placed in three possible lengths. Back and side supports can be slid over the tubes at any level, optimizing stability and functionality. Drawers in three different heights can be placed between the side supports. Made of ash veneer and aluminium tubes finished with a durable p.u. lacquer.

### Pyloon 3.2.TS3

| Retail pricelist okt 2023 |     |                             |         |         |  |
|---------------------------|-----|-----------------------------|---------|---------|--|
| Item                      | Qty | Part name                   | P.Piece | P.Total |  |
| 1                         |     | Pyl 100 + insert + adj.foot | €21     | €128    |  |
| 2                         |     | Pyl 371 + insert + ax       | €23     | €137    |  |
| 3                         |     | Shelf 1490                  | € 260   | €519    |  |
| 8                         |     | Support 4.100               | € 107   | €640    |  |
| 9                         | 1   | Support 4.210               | €119    | €119    |  |
| 10                        |     | Tray Small                  | €227    | €682    |  |
| -                         |     | Tray medium                 | € 268   | €0      |  |
| -                         | 0   | Tray large                  | €312    | €0      |  |
| 14                        |     | Tray Pyl Support            | €39     | €117    |  |
| 15                        |     | Tray Pyl Spacer             | €19     | €19     |  |