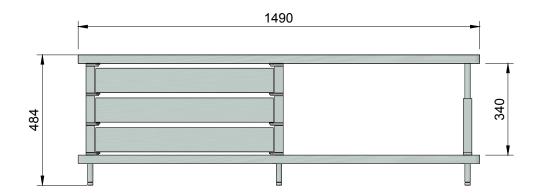

### Pyloon 3.2.TS3

| Retail pricelist okt 2023 |     |                             |         |         |  |
|---------------------------|-----|-----------------------------|---------|---------|--|
| Item                      | Qty | Part name                   | P.Piece | P.Total |  |
| 1                         |     | Pyl 100 + insert + adj.foot | €21     | €128    |  |
| 2                         |     | Pyl 371 + insert + ax       | €23     | €137    |  |
| 3                         |     | Shelf 1490                  | € 260   | €519    |  |
| 8                         |     | Support 4.100               | € 107   | €640    |  |
| 9                         | 1   | Support 4.210               | €119    | €119    |  |
| 10                        |     | Tray Small                  | €227    | €682    |  |
| -                         |     | Tray medium                 | € 268   | €0      |  |
| -                         | 0   | Tray large                  | €312    | €0      |  |
| 14                        |     | Tray Pyl Support            | €39     | €117    |  |
| 15                        |     | Tray Pyl Spacer             | €19     | €19     |  |

Totaal exclusief, delivery ,installation and VAT

€2362

Totaal inclusief 21% VAT € 2858