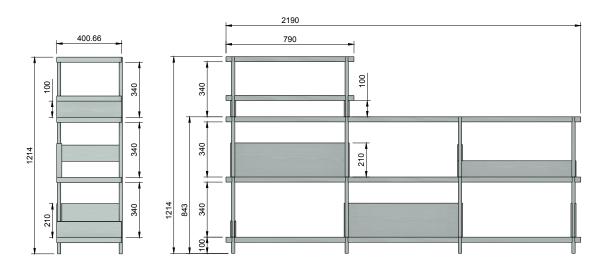

# Pyloon 4.4

### Pyloon,

Uniform aluminium tubes, coated in a selected colour, are joined to form a frame. Between these, shelves are placed in three possible lengths. Back and side supports can be slid over the tubes at any level, optimizing stability and functionality. Drawers in three different heights can be placed between the side supports. Made of ash veneer and aluminium tubes finished with a durable p.u. lacquer.

### Pyloon,

Uniform aluminium tubes, coated in a selected colour, are joined to form a frame. Between these tubes, shelves are placed in three possible lengths. Back and side supports can be slid over the tubes at any level, optimizing stability and functionality. Drawers in three different heights can be placed between the side supports. Made of ash veneer and aluminium tubes finished with a durable p.u. lacquer.