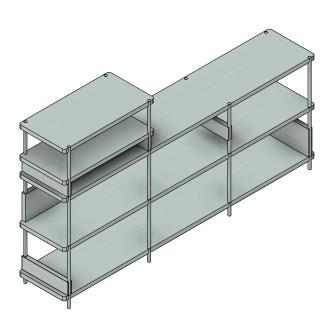

# Pyloon 4.4

### Pyloon,

Uniform aluminium tubes, coated in a selected colour, are joined to form a frame. Between these, shelves are placed in three possible lengths. Back and side supports can be slid over the tubes at any level, optimizing stability and functionality. Drawers in three different heights can be placed between the side supports. Made of ash veneer and aluminium tubes finished with a durable p.u. lacquer.

### Pyloon,

Uniform aluminium tubes, coated in a selected colour, are joined to form a frame. Between these tubes, shelves are placed in three possible lengths. Back and side supports can be slid over the tubes at any level, optimizing stability and functionality. Drawers in three different heights can be placed between the side supports. Made of ash veneer and aluminium tubes finished with a durable p.u. lacquer.