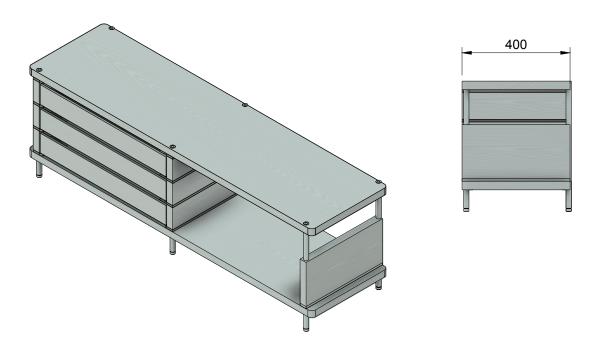

### Pyloon 3.2.TS3

| Retail pricelist okt 2023 |     |                             |         |         |  |
|---------------------------|-----|-----------------------------|---------|---------|--|
| Item                      | Qty | Part name                   | P.Piece | P.Total |  |
| 1                         |     | Pyl 100 + insert + adj.foot | €21     | €128    |  |
| 2                         |     | Pyl 371 + insert + ax       | €23     | €137    |  |
| 3                         |     | Shelf 1490                  | € 260   | €519    |  |
| 8                         |     | Support 4.100               | € 107   | €640    |  |
| 9                         | 1   | Support 4.210               | €119    | €119    |  |
| 10                        |     | Tray Small                  | €227    | €682    |  |
| -                         |     | Tray medium                 | € 268   | €0      |  |
| -                         | 0   | Tray large                  | €312    | €0      |  |
| 14                        |     | Tray Pyl Support            | €39     | €117    |  |
| 15                        |     | Tray Pyl Spacer             | €19     | €19     |  |

Totaal exclusief, delivery ,installation and VAT

€2362

Totaal inclusief 21% VAT € 2858