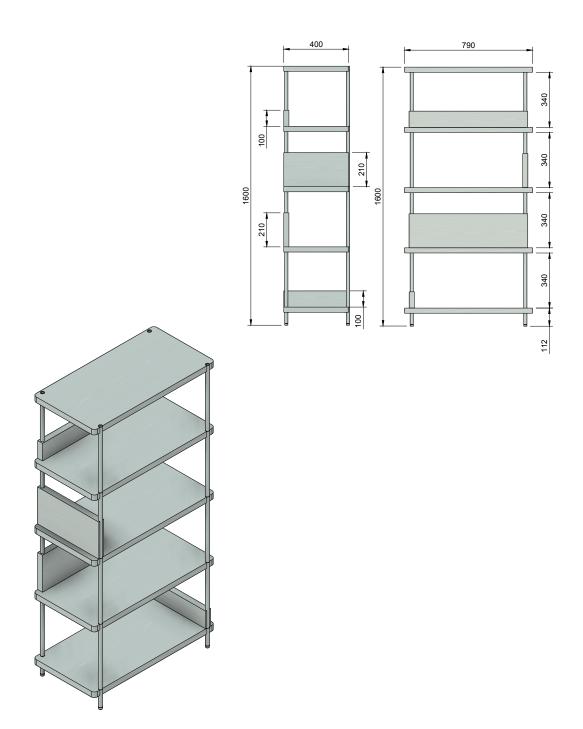

## Pyloon 2.5

| Retai | Retail pricelist okt 2023 |                             |         |         |  |  |  |
|-------|---------------------------|-----------------------------|---------|---------|--|--|--|
| Item  | Qty                       | Part name                   | P.Piece | P.Total |  |  |  |
| 1     | 4                         | Pyl 100 + insert + adj.foot | €21     | €86     |  |  |  |
| 2     | 16                        | Pyl 371 + insert + ax       | €23     | €366    |  |  |  |
| 3     | 5                         | Shelf 790                   | €183    | €913    |  |  |  |
| 4     | 0                         | Shelf 2150                  | €337    | €0      |  |  |  |
| 6     | 1                         | Support 7.100               | €122    | €122    |  |  |  |
| 7     | 1                         | Support 7.210               | €141    | €141    |  |  |  |
| 8     | 1                         | Support 4.100               | €107    | €107    |  |  |  |
| 9     | 1                         | Support 4.210               | €119    | €119    |  |  |  |

Totaal exclusief, delivery ,installation and VAT € 1854

Totaal inclusief 21% VAT € 2243