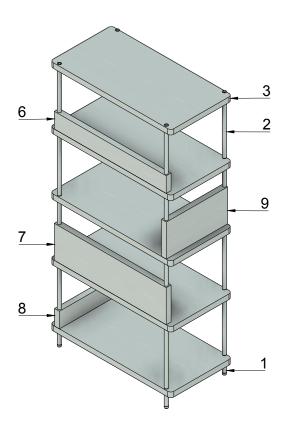

## Pyloon 4.4

| Retail pricelist okt 2023 |     |                             |                                                 |         |  |  |
|---------------------------|-----|-----------------------------|-------------------------------------------------|---------|--|--|
| Item                      | Qty | Part name                   | P.Piece                                         | P.Total |  |  |
| 1                         | 8   | Pyl 100 + insert + adj.foot | €21                                             | €171    |  |  |
| 2                         | 20  | Pyl 371 + insert + ax       | €23                                             | € 458   |  |  |
| 3                         | 2   | Shelf 790                   | €183                                            | €365    |  |  |
| 4                         | 3   | Shelf 2150                  | €337                                            | €1010   |  |  |
| 6                         | 1   | Support 7.100               | €122                                            | €122    |  |  |
| 7                         | 2   | Support 7.210               | €141                                            | €283    |  |  |
| 8                         | 4   | Support 4.100               | €107                                            | € 427   |  |  |
| 9                         | 1   | Support 4.210               | €119                                            | €119    |  |  |
|                           |     |                             | Tataal avaluatian daliwaa i tatallatian and MAT | C 2055  |  |  |

Totaal exclusief, delivery ,installation and VAT € 2955

Totaal inclusief 21% VAT € 3575