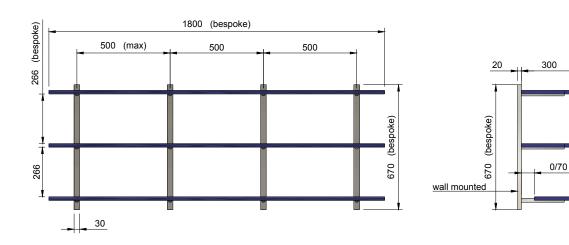

### Tablette (on wall)

Solid rectangular aluminium rods of  $20 \times 30$  mm are fitted on the wall. Round aluminium tubes of diameter 20mm are mounted on those bars, which serve as support for the tablets.

You can slide the tablets forward over the round bars for optimal support of the placed objects. When the tablets are pulled forward, the visible round bars can be used as an extra.

 $The \ height of the \ bars, the \ quantity, the \ length \ and \ the \ horizontal \ distance \ between \ the \ tablets \ can \ be \ freely \ chosen.$ 

To avoid plate residues, the tablets are assembled. During assembly, the grain direction of the ash veneer in a tablette can change and remains a nice detail after colour coating.