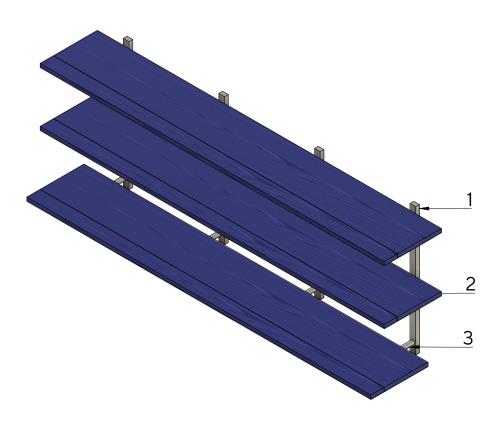

#### Tablette (front wall)

Solid rectangular aluminium rods of  $20 \times 30 \text{ mm}$  are fitted with wall brackets and leveling feet and are placed in front of the wall. Round aluminium tubes of diameter 20 mm are mounted on those bars, which serve as support for the tablets.

You can slide the tablets forward over the round bars for optimal support of the placed objects. When the tablets are pulled forward, the visible round bars can be used as an extra.

 $The \ height of the \ bars, the \ quantity, the \ length \ and \ the \ horizontal \ distance \ between \ the \ tablets \ can \ be \ freely \ chosen.$ 

To avoid plate residues, the tablets are assembled. During assembly, the grain direction of the ash veneer in a tablette can change and remains a nice detail after colour coating.,