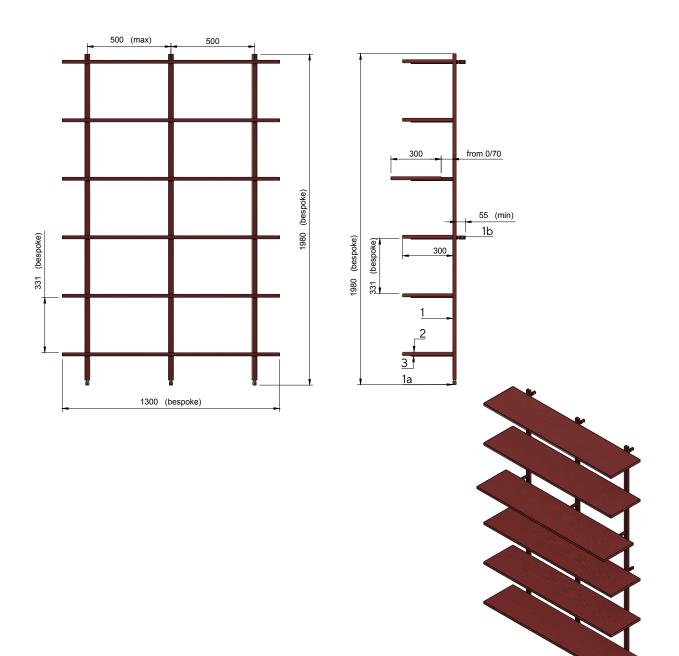

#### Tablette (front wall)

Solid rectangular aluminium rods of  $20 \times 30 \text{ mm}$  are fitted with wall brackets and leveling feet and are placed in front of the wall. Round aluminium tubes of diameter 20 mm are mounted on those bars, which serve as support for the tablets.

You can slide the tablets forward over the round bars for optimal support of the placed objects. When the tablets are pulled forward, the visible round bars can be used as an extra.

 $The \ height of the \ bars, the \ quantity, the \ length \ and \ the \ horizontal \ distance \ between \ the \ tablets \ can \ be \ freely \ chosen.$ 

To avoid plate residues, the tablets are assembled. During assembly, the grain direction of the ash veneer in a tablette can change and remains a nice detail after colour coating.,

#### Tablette (front wall)

Solid rectangular aluminium rods of 20 x 30 mm are fitted with wall brackets and leveling feet and are placed in front of the wall. Round aluminium tubes of diameter 20mm are mounted on those bars, which serve as support for the tablets.

To avoid plate residues, the tablets are assembled. During assembly, the grain direction of the ash veneer in a tablette can change and remains a nice detail after colour coating.