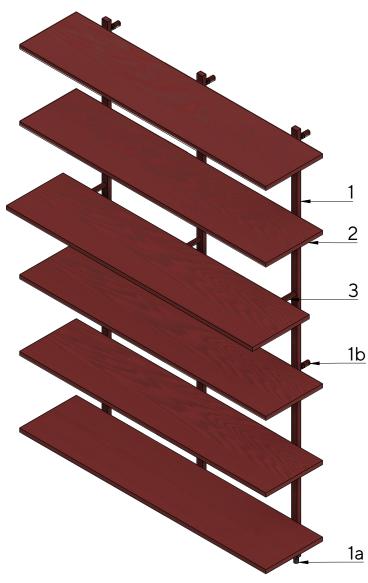

#### Tablette (front wall)

Solid rectangular aluminium rods of  $20 \times 30 \text{ mm}$  are fitted with wall brackets and leveling feet and are placed in front of the wall. Round aluminium tubes of diameter 20 mm are mounted on those bars, which serve as support for the tablets.

You can slide the tablets forward over the round bars for optimal support of the placed objects. When the tablets are pulled forward, the visible round bars can be used as an extra.

 $The \ height of the \ bars, the \ quantity, the \ length \ and \ the \ horizontal \ distance \ between \ the \ tablets \ can \ be \ freely \ chosen.$ 

To avoid plate residues, the tablets are assembled. During assembly, the grain direction of the ash veneer in a tablette can change and remains a nice detail after colour coating.,