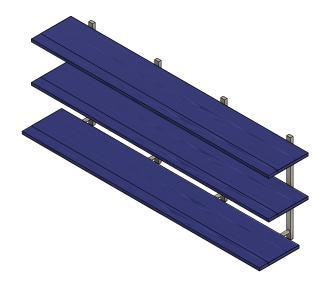

### Tablette (on wall)

Solid rectangular aluminium rods of  $20 \times 30$  mm are fitted on the wall. Round aluminium tubes of diameter 20mm are mounted on those bars, which serve as support for the tablets.

You can slide the tablets forward over the round bars for optimal support of the placed objects. When the tablets are pulled forward, the visible round bars can be used as an extra.

 $The \ height of the \ bars, the \ quantity, the \ length \ and \ the \ horizontal \ distance \ between \ the \ tablets \ can \ be \ freely \ chosen.$ 

To avoid plate residues, the tablets are assembled. During assembly, the grain direction of the ash veneer in a tablette can change and remains a nice detail after colour coating.